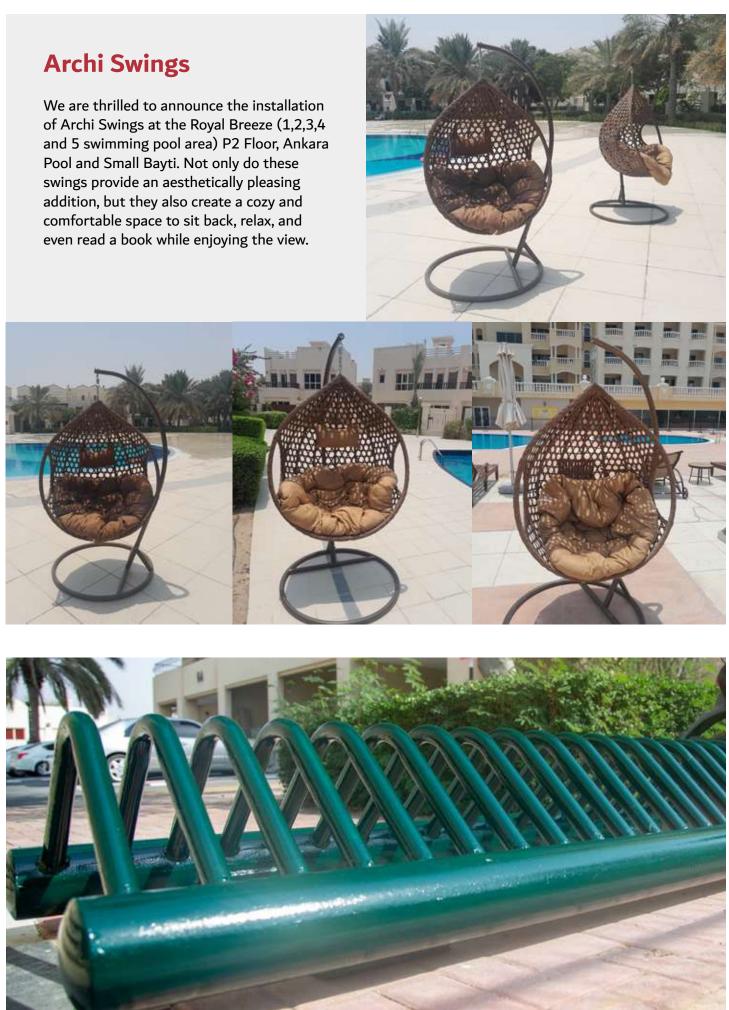

#### **Bicycle Racks**

The new Bicycle racks at Royal Breeze mark a significant development in the community's ongoing efforts to enhance infrastructure. The user-friendly design of the racks allows cyclists to effortlessly lock their bikes, granting them peace of mind while they engage in other pursuits. These bicycle racks are located in the P2 level of Royal Breeze 1-5 parking area.