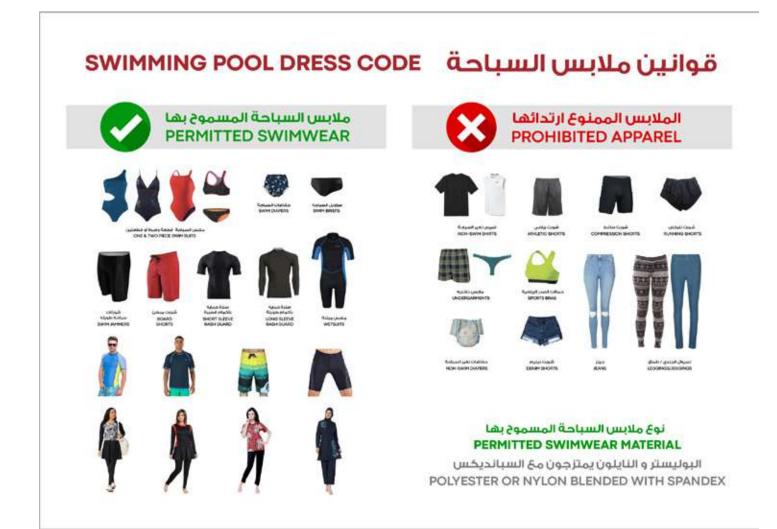

ment due to blocked drains.

We recommend that maintenance of your air-conditioning unit is carried out at least once every three months, including cleaning of air filters and should cost between AED 200- 250 per unit or more.

Recommended A/C maintenance service providers list is published in the community portal.

Air-Conditioning units should not be operated without filters in place. This will result in accumulation of dust on the cooling coil and will require removal of entire air-conditioning unit from the ceiling for cleaning, causing severe operational issues.

Please note that these are general guidelines for the maintenance of your air-conditioning system and are not necessarily comprehensive. You may refer to the manufacturer's maintenance manual for more detailed instructions.



#### **Community Rules Enforcement:**

We are committed to maintaining an enjoyable and harmonious living environment for all residents, and to promote awareness and compliance with the community rules, we have now placed fine notices within the community elevators. These fines have been posted to discourage any violations of our community rules and ensure that everyone can enjoy the best possible living experience. It is our collective responsibility to respect these rules and uphold the high standards we have set for our community. We kindly remind everyone to familiarize themselves with the community rules to avoid any inadvertent breaches. By adhering to the established rules, we can all contribute to a safe and pleasant living environment.



### **ENFORCEMENT OF COMMUNITY RULES**