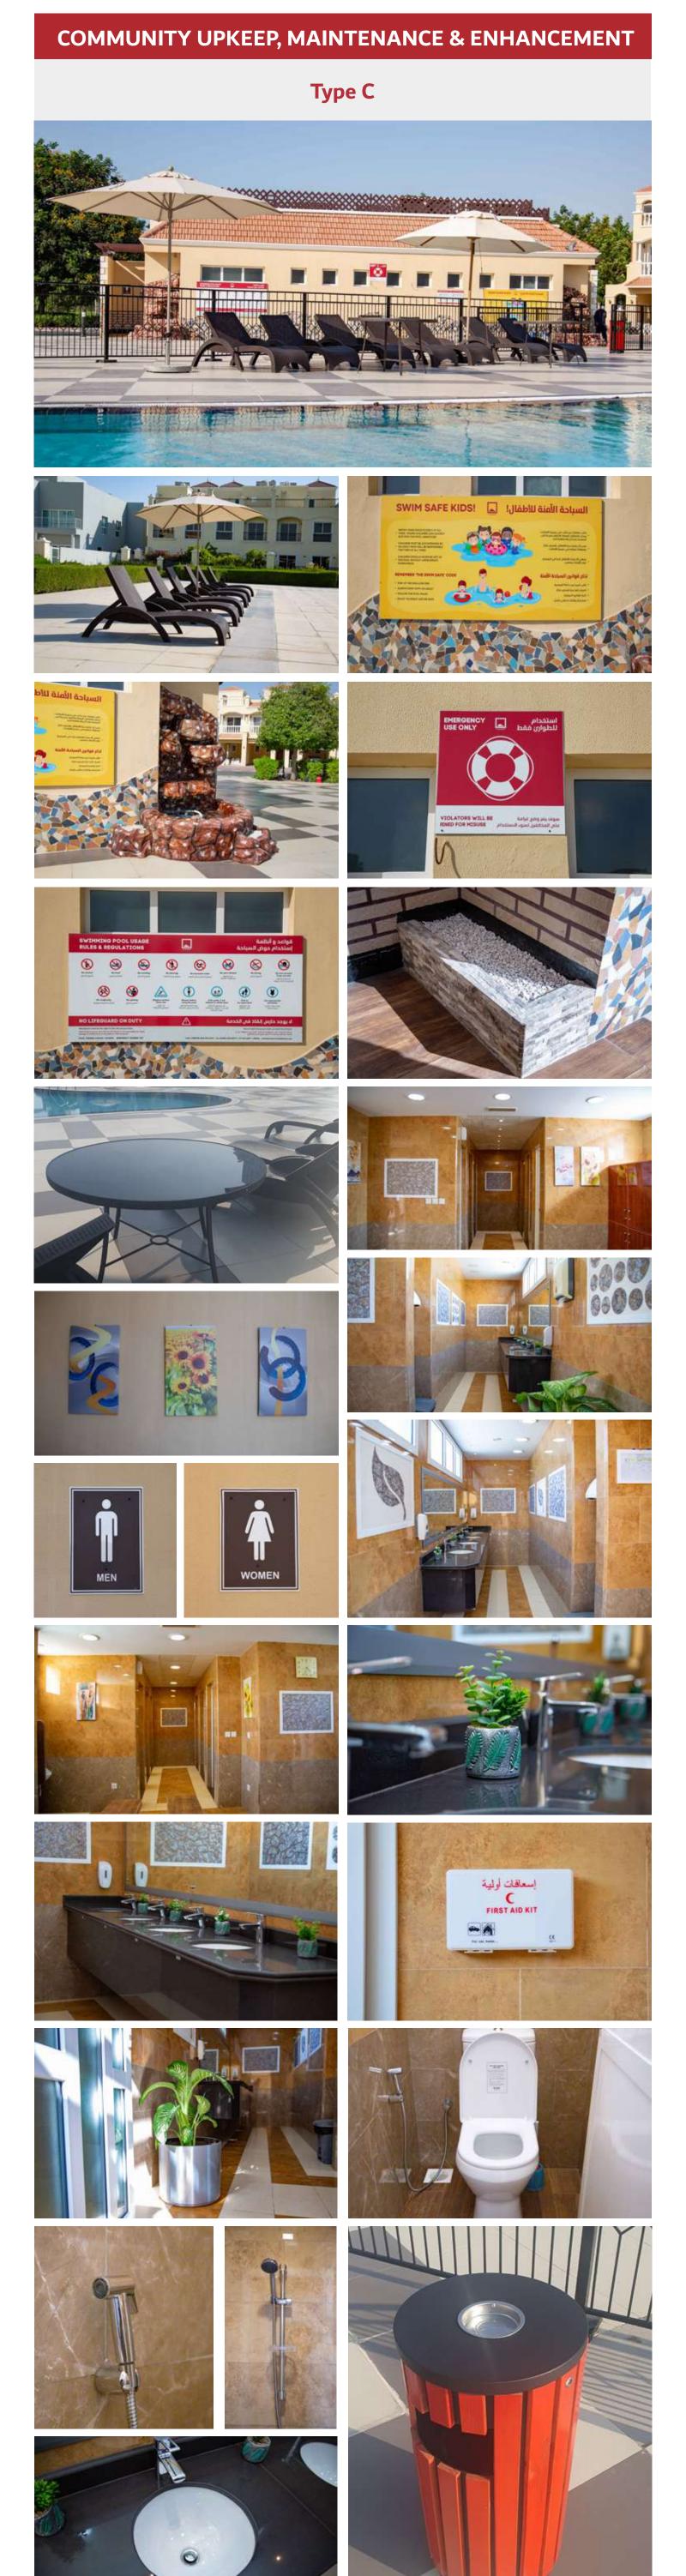

#### Sunbeds in Bayti

In an effort to elevate the poolside experience for our community members, we are excited to announce the introduction of brand-new sun beds by the pool. These stylish and comfortable additions are aimed at enhancing relaxation, promoting well-being, and providing a more enjoyable outdoor leisure environment for all.

#### **Beach Rules**

**Pool Umbrella's** 

Hamra Village.

The pool area is a center for relaxation, and as summer approaches and temperatures increase, the temptation of relaxing poolside grows stronger. We recently added elegant yet practical new umbrellas to enhance the poolside experience within all pools in Al

The newly installed beach rules have been put in place at the back side of Villa C. The signage on rules help to ensure residents maintain the upkeep within the beach area.

|  | * |
|--|---|

BEACH USE POLICY

C