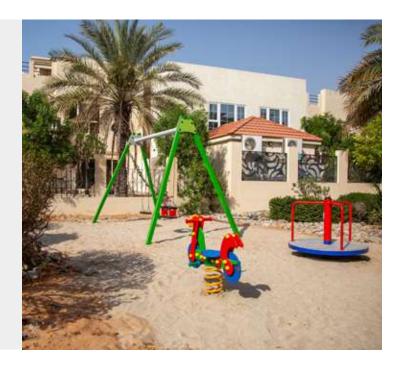

#### **Bayti Kids Play Area**

When children enter the Bayti kids play area, they are greeted by a sizable sandfilled area. The warm, silky sand beneath their feet invites children to explore a world of exploration and imagination. Kids can run around freely, make sandcastles, and let their imaginations run wild because it is clear of any sharp items or debris.

#### Kids play area - Rome Street

Additionally, more than just a chance to have fun, play is serious business when it comes to a child's health and development. So, for our little residents, three kids play area equipment's have been installed. This equipment is bound to take kids away from the screen and will help kids to be physically healthy, well-rounded, independent, and compassionate individuals where they play alone or with others.