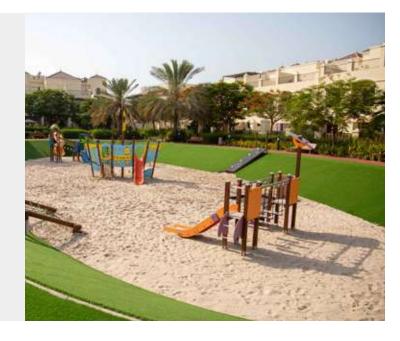

#### **Bayti Kids Play Area**

When children enter the Bayti kids play area, they are greeted by a sizable sandfilled area. The warm, silky sand beneath their feet invites children to explore a world of exploration and imagination. Kids can run around freely, make sandcastles, and let their imaginations run wild because it is clear of any sharp items or debris.

#### Kids play area - Rome Street

Additionally, more than just a chance to have fun, play is serious business when it comes to a child's health and development. So, for our little residents, three kids play area equipment's have been installed. This equipment is bound to take kids away from the screen and will help kids to be physically healthy, well-rounded, independent, and compassionate individuals where they play alone or with others.