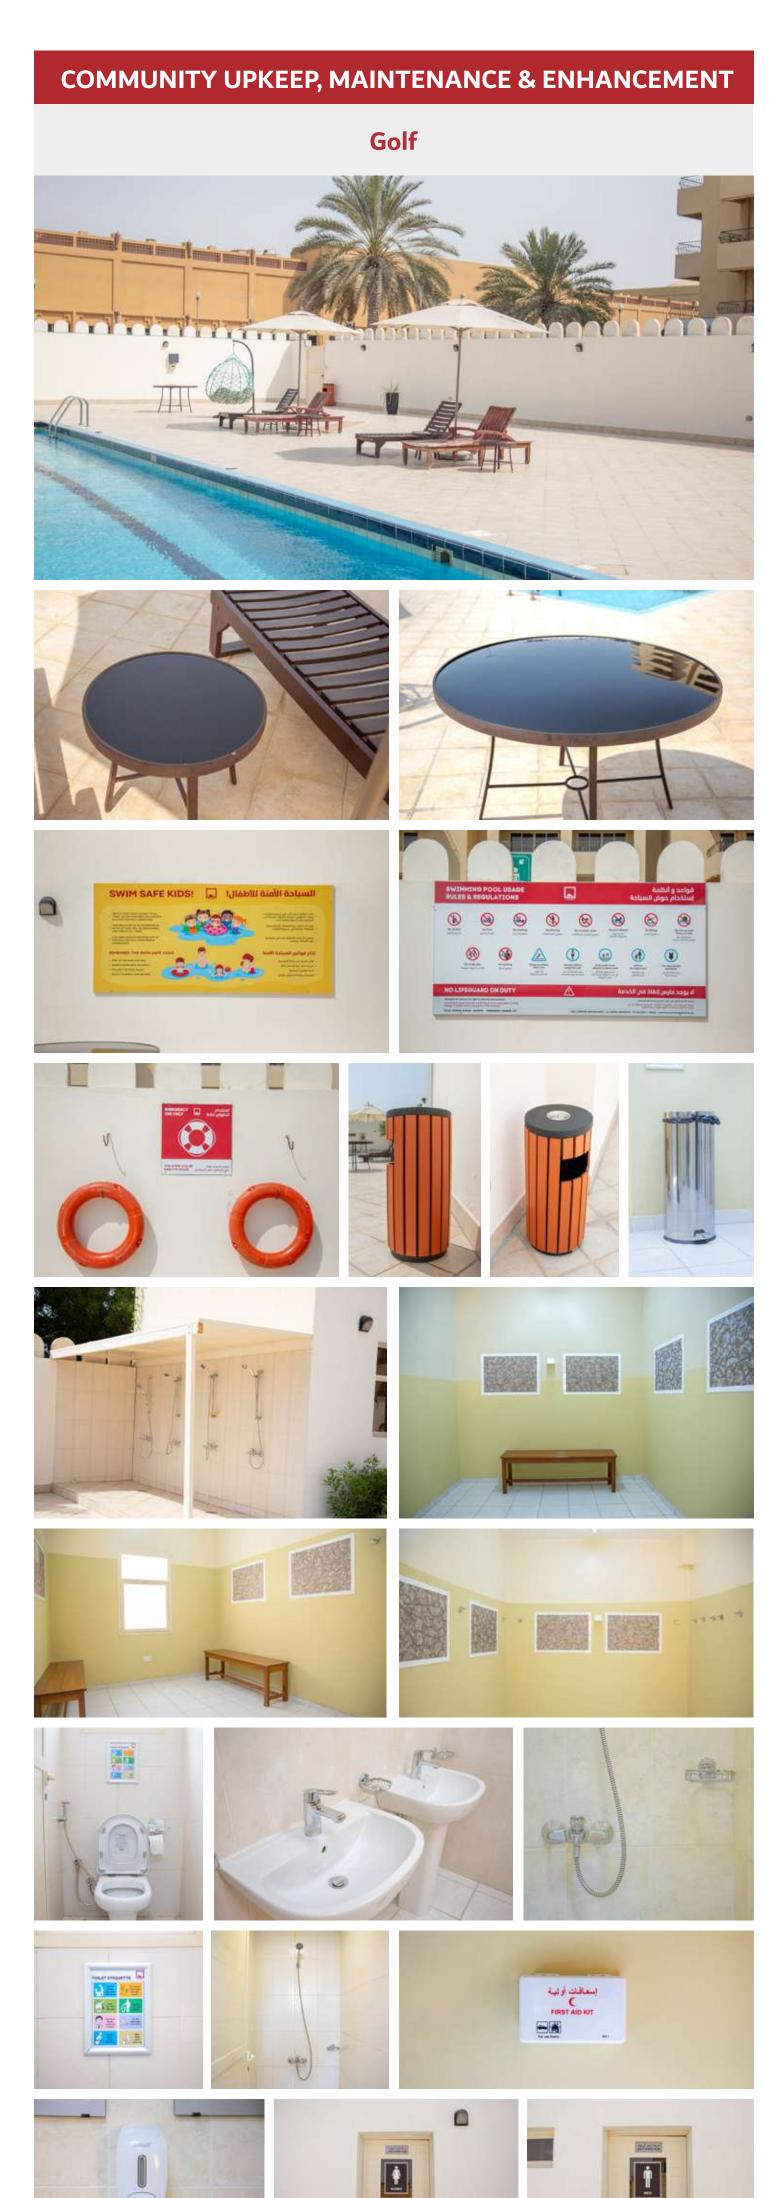

#### Sunbeds in Bayti

In an effort to elevate the poolside experience for our community members, we are excited to announce the introduction of brand-new sun beds by the pool. These stylish and comfortable additions are aimed at enhancing relaxation, promoting well-being, and providing a more enjoyable outdoor leisure environment for all.

#### **Beach Rules**

**Pool Umbrella's** 

Hamra Village.

The pool area is a center for relaxation, and as summer approaches and temperatures increase, the temptation of relaxing poolside grows stronger. We recently added elegant yet practical new umbrellas to enhance the poolside experience within all pools in Al

The newly installed beach rules have been put in place at the back side of Villa C. The signage on rules help to ensure residents maintain the upkeep within the beach area.

|  | * |
|--|---|

BEACH USE POLICY

C