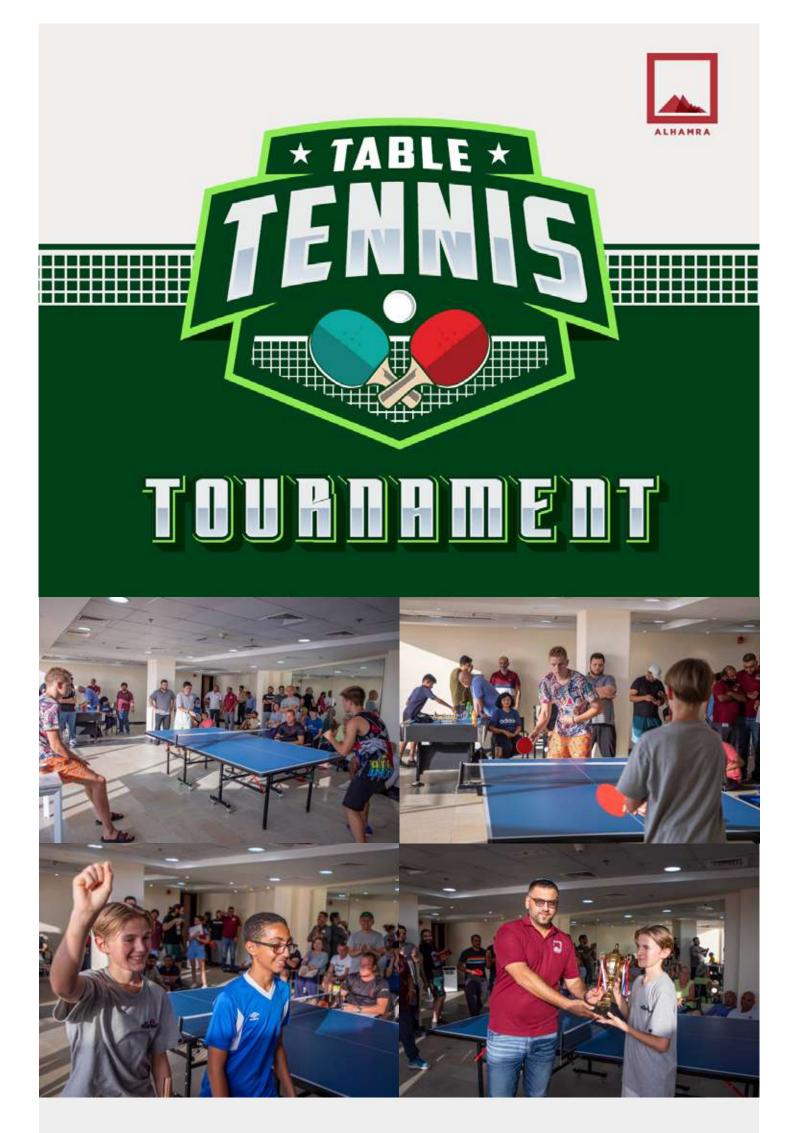

#### **Table Tennis**

We recently hosted a thrilling table tennis competition in our community, and it was a day filled with excitement and engagement. The competition saw a great turnout with numerous participants eagerly taking part. Players showcased their skills, fought hard to win, and had the opportunity to learn new techniques to enhance their gameplay. It was a fantastic event that brought together enthusiasts of the sport for a memorable day of friendly competition.