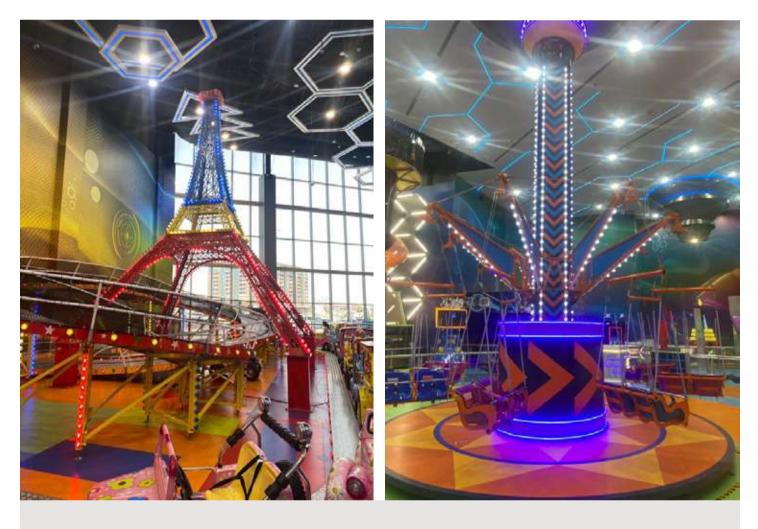

#### Tridom

smiling faces as they enjoy the new attractions.

We are delighted to share the exciting news that Tridom has added two new rides to its already impressive games and rides. These new rides have been designed with the utmost care and attention to ensure that they are both fun and safe for children of all ages. We invite families and children of all ages to come and experience these new rides for themselves. We are confident that they will enjoy them as much as we do, and we look forward to seeing their